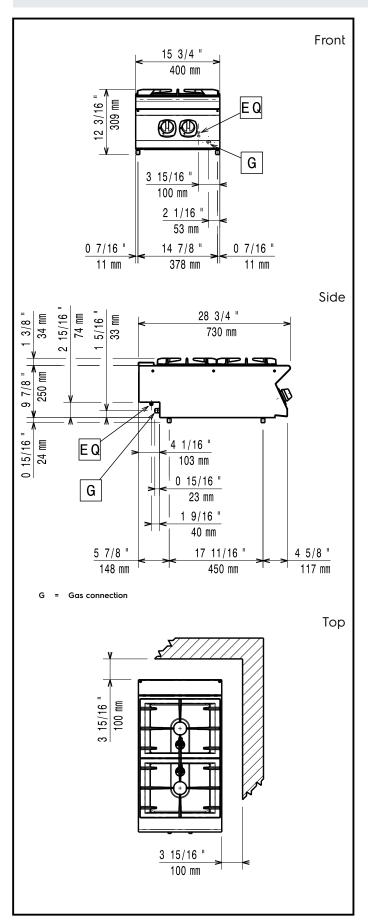

### **Key Information:**

External dimensions, Width: 400 mm 730 mm External dimensions, Depth: 250 mm External dimensions, Height: Net weight: 20 kg Shipping weight: 28 kg Shipping height: 530 mm Shipping width: 460 mm Shipping depth: 800 mm Shipping volume: 0.2 m<sup>3</sup> Front Burners Power: 5.5 - kW **Back Burners Power:** 5.5 - 0 kW Certification group: N7CG **Back Burners Dimension -**Ø 60 mm

mm
Front Burners Dimension -

Ø 60

If appliance is set up or next to or against temperature sensitive furniture or similar, a safety gap of approximately 150 mm should be maintained or some form of heat insulation fitted.