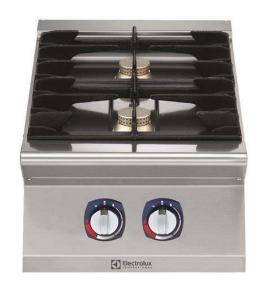

# Modular Cooking Range Line 700XP 2-Burner Gas Boiling Top

| ITEM #  |  |
|---------|--|
| MODEL # |  |
| NAME #  |  |
| SIS #   |  |
|         |  |
| AIA #   |  |

371000 (E7GCGD2C00)

2-burner (5,5 kW each) gas boiling top

### **Main Features**

- Unit to be mounted on open base cupboards, bridging supports or cantilever systems.
- The two 5.5 kW high efficiency flower flame burners allow the flame to adapt to different size pans.
- Gas appliance supplied for use with natural or LPG gas, conversion jets supplied as standard.
- Large sized pan support in cast iron (stainless steel as option) with long center fins to allow the use of the largest down to the smallest pans.
- Pan supports in cast iron are washable in a dishwasher.
- Burners to feature flame regulator.
- Flame failure device on each burner protects against gas leakage when accidental extinguishing of the flame occurs.
- Protected pilot light.
- IPX 4 water protection.
- Suitable for countertop installation.
- Control knobs provide smooth, continuous rotation from min to max power level.